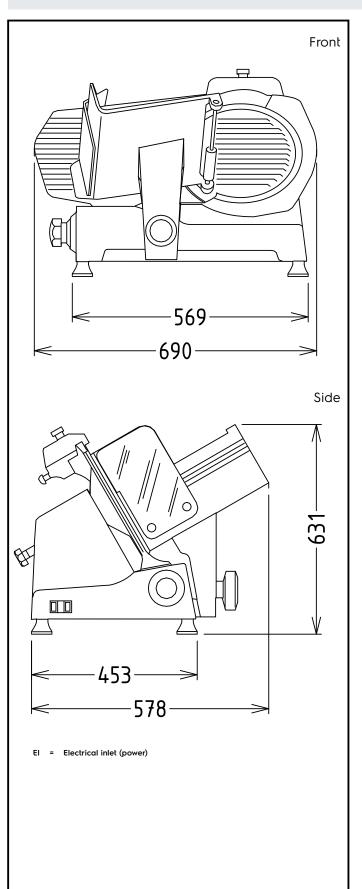

### Key Information:

External dimensions, Width:690 mmExternal dimensions, Depth:578 mmExternal dimensions, Height:531 mmNet weight (kg):55

Food slicers 330 mm Gravity Slicer, belt transmission, automatic The company reserves the right to make modifications to the products without prior notice. All information correct at time of printing.